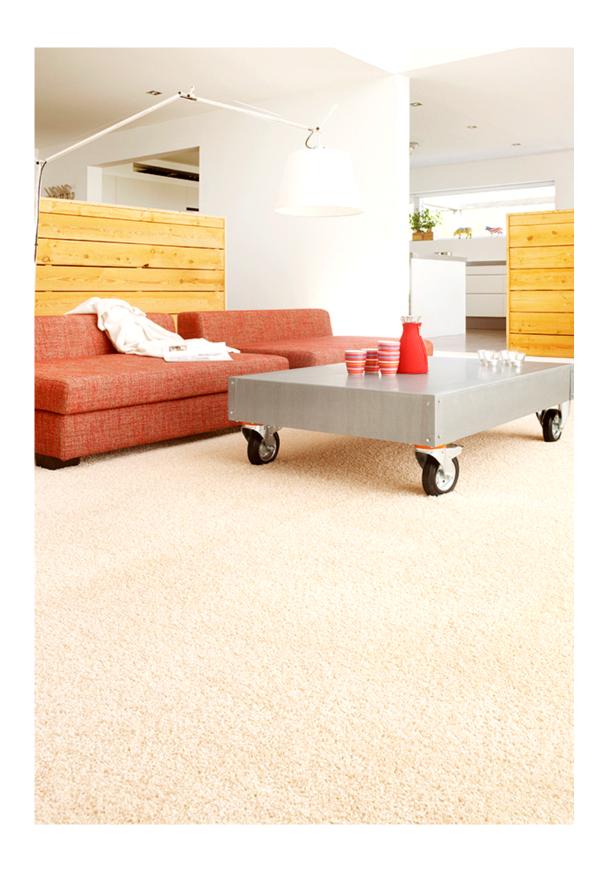

## Silky

## **Product description**

















09/07/2015 Page: 1

| Product description            | Methods                    | Product data                 |
|--------------------------------|----------------------------|------------------------------|
| Construction                   |                            |                              |
| Structure                      | ISO 2424                   | Tufted cut pile              |
| Gauge                          | ISO 2424                   | 5/32                         |
| Pile material                  | DIR 96/73, 96/74           | 100% Polyamide               |
| Coloration                     | -                          | Continue                     |
| Backing                        | eTL                        | LL - Luxury latex            |
| Dimensions