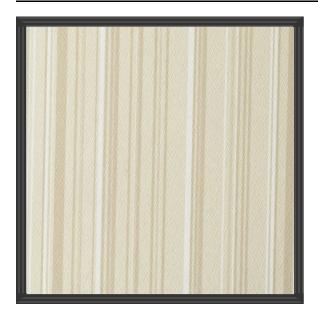

### Len-Tex Surface iQ

Bold colorways in an updated retro-striped pattern, Queue-Up delivers contemporary style while maintaining its classic roots. The trendy linear effect is neat and precise, a stand-out in casual or formal settings.