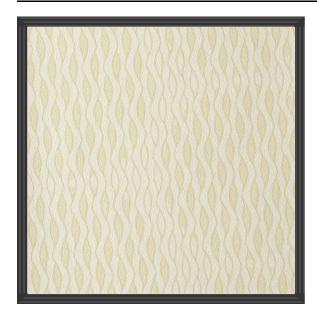

# Sashay | Amber ENV1428SH

### Len-Tex Surface iQ

Speaking of movement, the glistening wavy line of Sashay sways to the Full Moon peeking from behind. The natural unpretentious colors are each highlighted by subtle metallics to achieve the graceful balance.