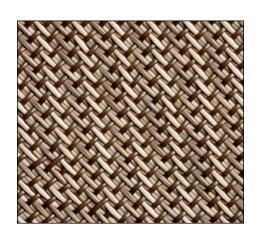

## Vinyl / Rolls

2tec2's woven vinyl range is a synthetic floor covering, composed of vinyl yarns with glass fibre core, woven together on jacquard looms, and finished with a homogenuous vinyl backing reinforced with a non-woven glass fibre. Thanks to its unique composition, this superior flooring is resistant to wear and adheres to the highest quality standards. For high traffic locations, 2tec2 delivers all of the advantages of woven vinyl - durability, hygiene and chemical, water and stain resistance - combined with the visual appeal of woven textiles.