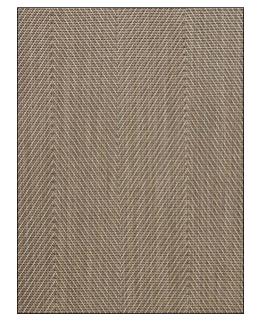

## Vinyl / Rolls

2tec2's woven vinyl range is a synthetic floor covering, composed of vinyl yarns with glass fibre core, woven together on jacquard looms, and finished with a homogenuous vinyl backing reinforced with a non-woven glass fibre. Thanks to its unique composition, this superior flooring is resistant to wear and adheres to the highest quality standards. For high traffic locations, 2tec2 delivers all of the advantages of woven vinyl - durability, hygiene and chemical, water and stain resistance - combined with the visual appeal of woven textiles.