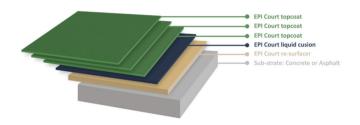

### Installation

Installation of EPI Court Advantage is constructed with a base layer of a water based re-surfacer mixed with dry, graded sand and applied with a rubber squeegee. Multiple layers of water based acrylic liquid cushion, Two filler or wear coats are then applied using the same rubber squeegee, allowing the first application to fully cure before application of the second layer. A final topcoat is then applied using the same application technique.