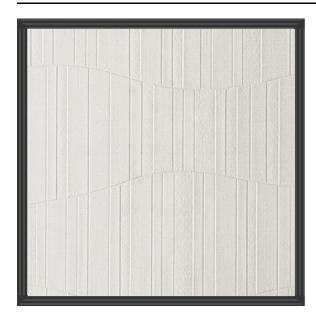

#### **Len-Tex Contract**

Chi is a large scale irregular texture coupled with a vertical linear element. It whimsical movement and play on light result in it's signature look.